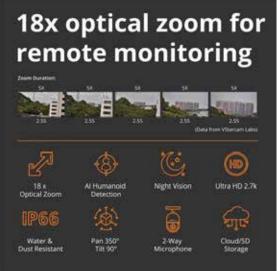

## SPAREX Wi-Fi Security Camera

Product # S.168919

Monitor and secure your assets both indoors and out with the new Wi-Fi connected security camera system from Sparex.

This powerful camera has up to 18x zoom allowing you to see small details well over 100m away. Take high resolution (4MP) photos or record video in 2.7K HD at the touch of a button. In addition, enhanced infrared night vision automatically captures clear footage in low-light conditions.

Improved movement sensor technology detects and automatically tracks people in real time. You can then save recorded footage either on an internal SD card or straight to the cloud.

The Wi-Fi camera lets you immediately receive alerts to your phone or tablet via the free to download app. The app also allows you to control the camera.

Communicate with others remotely using the built-in high-powered speakers and microphone. Deter any potential intruders with an automated siren alarm. The camera uses a 2.4GHz Wi-Fi signal for better range and area coverage.