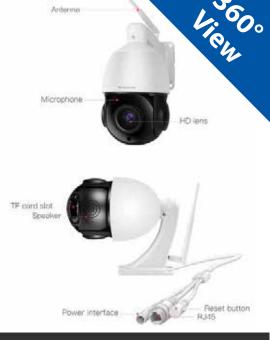

## SPAREX Wi-Fi Security Camera

Product # S.168919

Monitor and secure your assets both indoors and out with the new Wi-Fi connected security camera system from Sparex.

This powerful camera has up to 18x zoom allowing you to see small details well over 100m away. Take high resolution (4MP) photos or record video in 2.7K HD at the touch of a button. In addition, enhanced infrared night vision automatically captures clear footage in low-light conditions.

Improved movement sensor technology detects and automatically tracks people in real time. You can then save recorded footage either on an internal SD card or straight to the cloud.

The Wi-Fi camera lets you immediately receive alerts to your phone or tablet via the free to download app. The app also allows you to control the camera.

Communicate with others remotely using the built-in high-powered speakers and microphone. Deter any potential intruders with an automated siren alarm. The camera uses a 2.4GHz Wi-Fi signal for better range and area coverage.