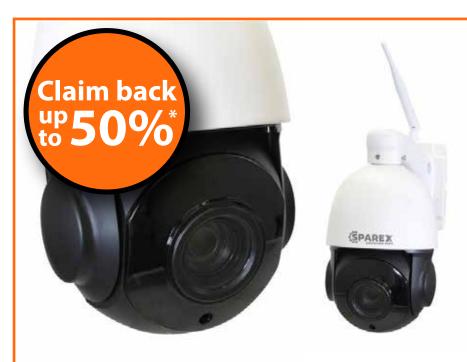

## SPAREX Wi-Fi Security Camera

Product # S.168919

Monitor and secure your assets both indoors and out with the new Wi-Fi connected security camera system from Sparex.

This powerful camera has up to 18x zoom allowing you to see small details well over 100m away. Take high resolution (4MP) photos or record video in 2.7K HD at the touch of a button. In addition, enhanced infrared night vision automatically captures clear footage in low-light conditions.

\*The new Sparex Wi-Fi security camera is now applicable under the Farming Equipment and Technology Fund (*FETF219*).

You may be able to claim back up to 50% of the purchase price from the RPA.