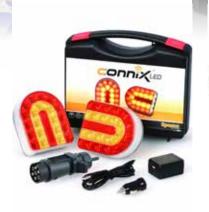

**Camera System** 

9" Monitor and kit

Product # SP-166339

Wireless model 1 x 4 Ouad

SPAREX
Linch Pin & Grip Clips

Combination pack (50 pcs. bag) Product # sp13447

£6.49 Each

\*Terms and conditions apply. All prices exclude VAT, prices correct as from time of printing, E&EO, contact your local branch for further details.