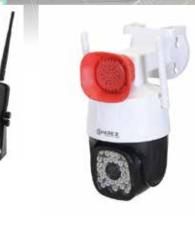

## SPAREX Wi-Fi Security Camera

Product # S.168919

Monitor and secure your assets both indoors and out with the new Wi-Fi connected security camera system from Sparex.

This powerful camera has up to 18x zoom allowing you to see small details well over 100m away. Take high resolution (4MP) photos or record video in 2.7K HD at the touch of a button. In addition, enhanced infrared night vision automatically captures clear footage in low-light conditions.

Improved movement sensor technology detects and automatically tracks people in real time. You can then save recorded footage either on an internal SD card or straight to the cloud.

The Wi-Fi camera lets you immediately receive alerts to your phone or tablet via the free to download app. The app also allows you to control the camera.

Communicate with others remotely using the built-in high-powered speakers and microphone. Deter any potential intruders with an automated siren alarm. The camera uses a 2.4GHz Wi-Fi signal for better range and area coverage.

\*The new Sparex Wi-Fi security camera is now applicable under the Farming Equipment and Technology Fund (*FETF219*).

You may be able to claim back up to 50% of the purchase price from the RPA.

## Whats in the box?

Wi-Fi Security Camera Instruction manual Screws Power Cord

£265.00

\*Terms and conditions apply. All prices exclude VAT, prices correct as from time of printing, E&EO, contact your local branch for further details.