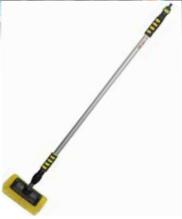

# SPAREX Professional Telescopic Brush

11" brush head, 2.1m reach telescopic extension arm.

Product # S.20417