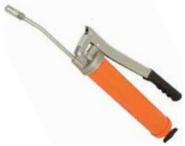

#### SPAREX Grease Gun

Extra heavy duty: with high pressure flexible/rigid tubes Product # S.12433

£24.99