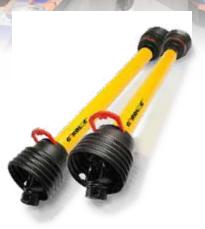

#### GARDLOC PTO SHAFT - (Lz)

Length: 560mm, 1 3/8" x 6 Spline Q.R to 1 3/8" x 6 Spline Q.R.

Product # S.128675

Now from **£99.00** 