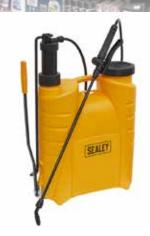

# SEALEY 16L Backpack Sprayer

Designed for extensive use around the garden.

Product # SS4

£62.45