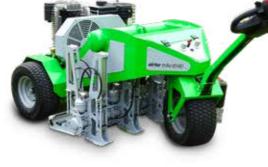

weighs 475kg and is electrically driven. So it is more suitable for smaller areas such as golf greens. It will also be autonomous soon.

It is no longer necessary to change the nozzles on either airter<sup>®</sup>; it can be quickly and easily adjusted from -8 to -20cm directly on the machine without changing or using tools.

## airter<sup>®</sup> trike 8140 for smaller areas and soon also autonomously

processing of the greens
airter<sup>®</sup> trike 8140 runs intermittently with electric drive and batteries (stop and go system);

the compressor is driven by a petrol engine

airter® trike 8140 will soon also run autonomously

LISTER WILDER.