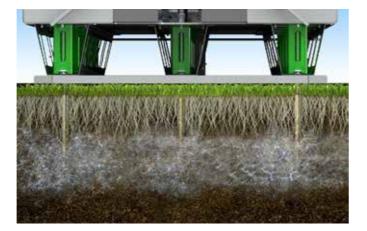

#### airter<sup>®</sup> – active hybrid, sports and golf turf care

The airter<sup>®</sup> is a pneumatic soil aeration machine for professional users and service providers. The easy-to-operate cultivation device and the self-propelled airter<sup>®</sup> loosens the turf root zone to a depth of around -26cm and supplies the roots directly with fresh oxygen. The result is vital and immune-strong grass plants and a healthier and more resilient lawn. With the help of airter<sup>®</sup> technology, you can, for example, supply the turf base layer the size of a football pitch with up to 1 million litres of oxygen in an efficient, continuous work process. The wide range and productivity of the machines make it possible to completely process such an area in just half a working day (approximately 4 hours). The pressure used is also infinitely adjustable.

## Get an active and full-surface root canal treatment

All airter<sup>®</sup> products aerate the turf surface homogeneously and evenly without visibly damaging the turf surface. The working depth can be optimally adapted to the available space conditions and therefore reducing soil compaction by approximately 30%. As a result, the water flow and air circulation improve noticeably.