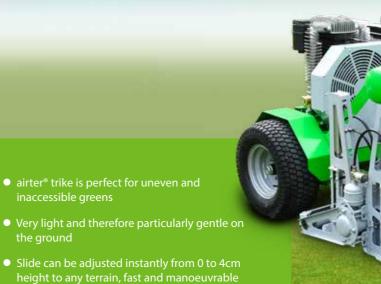

weighs 475kg and is electrically driven. So it is more suitable for smaller areas such as golf greens. It will also be autonomous soon.

It is no longer necessary to change the nozzles on either airter<sup>®</sup>; it can be quickly and easily adjusted from -8 to -20cm directly on the machine without changing or using tools.

## airter<sup>®</sup> trike 8140 for smaller areas and soon also autonomously

processing of the greens
airter<sup>®</sup> trike 8140 runs intermittently with electric drive and batteries (stop and go system);

the compressor is driven by a petrol engine

airter® trike 8140 will soon also run autonomously

LISTER WILDER.