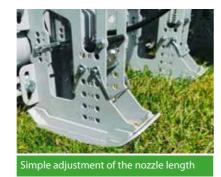

Each nozzle can be quickly and easily adjusted from -8 to -20cm directly on the machine without having to be changed.

- Efficient operation (continuous operation with neo, simple machine operation, high area output)
- Stones in the working area are no problem. All pressurised air cylinders can be adjusted for resistance and the nozzle stops automatically. This means that it can also be used in vine and berry cultivation