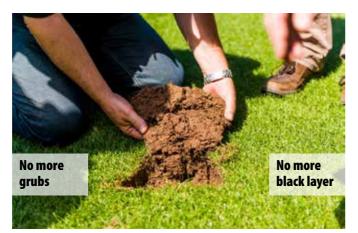

Unwanted and harmful grubs and Tipula larvae (leather jackets) can be effectively and 100% biologically controlled with the airter<sup>®</sup>, using highpressure compressed air.

#### airter®

airter<sup>®</sup> is the world's only continuous and homogeneously operating pneumatic soil aerator. Using high compressed air, airter<sup>®</sup> not only breaks through compaction on all types of sports surface, it can be used to deliver 100% biological and effective control of pests, root-damaging grubs and Tipula larvae (leather jackets).

#### The advantages at a glance

- Effective and sustainable loosening of hybrid, sports and golf turf
- Reduction of pesticide use and prevention of black layer through active aeration. Effective and biological control of harmful larvae and grubs in the soil
- Improved water absorption/storage of the turf base layer enables shorter irrigation periods and lower water consumption, especially during the vegetation period or hot spells
- A measurable, homogeneous loosening of approx. 30% in the processed turf base layer plus at least 23% cut grass growth
- Reduction in downtime (no need for finishing work, playing surfaces can be walked on and played on immediately, less waterlogging due to improved separation effect)
- Reduction of maintenance costs (reduction of classic aerification intervals and sanding, less patching and reseeding)
- Low-maintenance machine with simple pneumatic system
- Scientifically validated system (STRI in the UK and the University of Hohenheim in Germany)