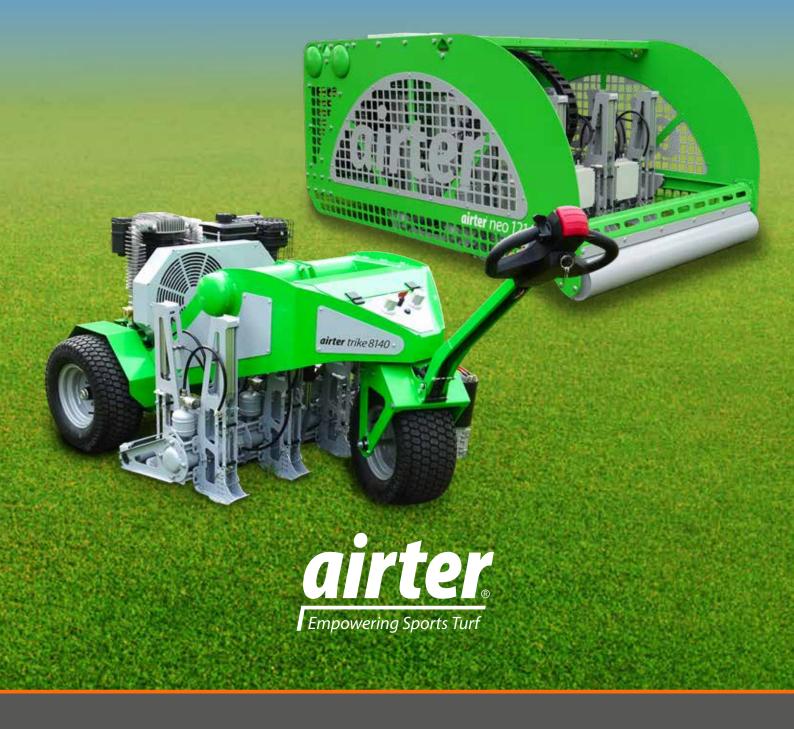

### AIRTER<sup>®</sup> NEO AND AIRTER<sup>®</sup> TRIKE: THE FUTURE OF SPORTS TURF CARE WITH ACTIVE AERATION

After more than three years in development, two completely redesigned airter<sup>®</sup> machines are coming to the UK market. Novokraft AG is entering into a successful and close partnership with Wilder Lister, our sole authorised dealer in England.

The new airter<sup>®</sup> neo 12140 runs continuously with 12 nozzles and is more suitable for large football pitches, which it can process in less than 3.5 hours. The machine weighs only 550kg.

The new airter<sup>®</sup> trike 8140 with 8 nozzles is a discontinuous and self-propelled machine that

weighs 475kg and is electrically driven. So it is more suitable for smaller areas such as golf greens. It will also be autonomous soon.

It is no longer necessary to change the nozzles on either airter<sup>®</sup>; it can be quickly and easily adjusted from -8 to -20cm directly on the machine without changing or using tools.