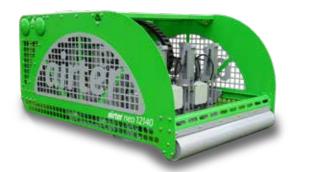

The new airter<sup>®</sup> neo 12140 runs continuously with 12 nozzles and is more suitable for large football pitches, which it can process in less than 3.5 hours. The machine weighs only 550kg.

The new airter<sup>®</sup> trike 8140 with 8 nozzles is a discontinuous and self-propelled machine that

### Homogeneous aerification for the sports turf industry

Providing fresh oxygen for all sports and golf, natural and hybrid turf applications

airter® neo 12140 1980 x 1420 x 970mm (L x W x H)

| viachine dimensions       | 1980 X 1420 X 970mm (L X W X H)                            |
|---------------------------|------------------------------------------------------------|
| lotal weight              | 550kg                                                      |
| njection nozzles          | 12 with working depth from 8 -20cm                         |
| Nozzles                   | 12 pointed injection nozzles with 3 air outlets            |
| Effective working width   | 160cm                                                      |
| Operating speed           | 1,8km/h                                                    |
| Area performance          | 2,000 m²/h                                                 |
| Tractor power requirement | 35 – 40hp tractor; PTO 300 rpm; 90 A electrical connection |
| Drive                     | Pneumatic                                                  |
| Piston compressor         | Output 2 x 1,000 l/min, 8 – 9 bar (total: 2,000l/min)      |
| Electronic control        | Performance: 32 bit                                        |