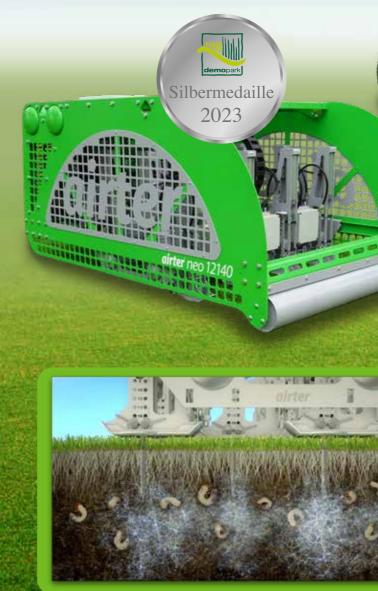

Unwanted and harmful grubs and Tipula larvae (leather jackets) can be effectively and 100% biologically controlled with the airter<sup>®</sup>, using highpressure compressed air.

#### airter®

airter<sup>®</sup> is the world's only continuous and homogeneously operating pneumatic soil aerator. Using high compressed air, airter<sup>®</sup> not only breaks through compaction on all types of sports surface, it can be used to deliver 100% biological and effective control of pests, root-damaging grubs and Tipula larvae (leather jackets).

# airter neo 12140 and airter trike 8140 The new generation for the best sports turf

**Technical data** 

Machine dimensions

100% biological & effective pest control of root-damaging grubs and Leather Jackets and Japanese beetle, with high compressed air from airter<sup>®</sup>