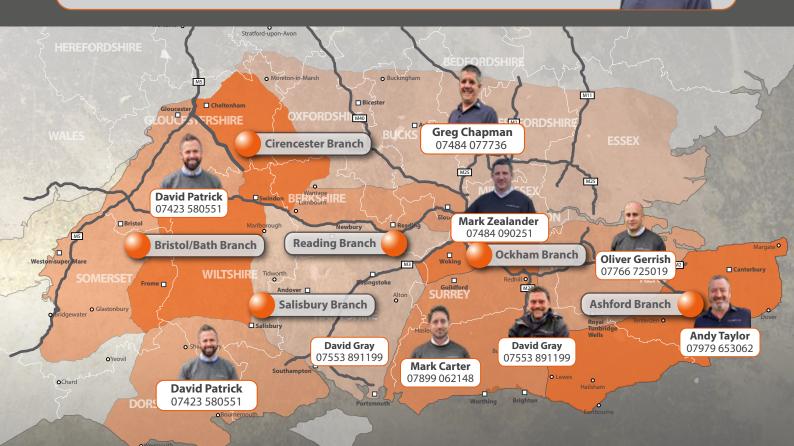

# Area Sales Managers

For all other areas not highlighted on the map please contact our SALSCO representative Greg Chapman on 07484 077 736 who will advise you on your local dealer.

For more information call our area sales managers above or visit our website at www.salscorollers.co.uk